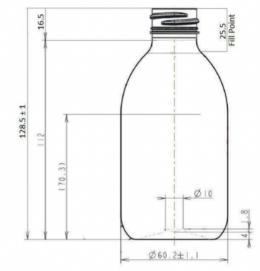

# **General** info

Item no. (SKU):LS1010824112Family / Range:Cosmo SiropCapacity:250ml

 Capacity:
 250ml

 Neck:
 28/410

 Weight:
 26

 Shape:
 Round

 Material:
 PET

Colour: All Colours Available